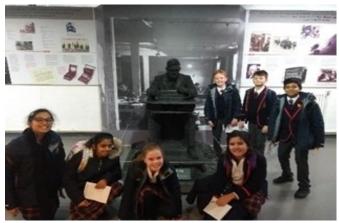

#### YEAR 6 TRIP TO BLETCHLEY PARK

On Tuesday, Year 6 headed to the home of wartime code breaking - Bletchley Park. During their visit, their skills in Morse Code and encryption were tested as they took part in an intelligence and interception exercise to locate German U-Boats in the Atlantic. Earlier in

U-Boats in the Atlantic. Earlier in the week, pupils had watched 'The Imitation Game' and discussed the role of Alan Turin and those working at Bletchley in the creation of the Bombe Machine and the impact of this upon the Allied war effort. A fascinating day, combining our Maths, Computing and History!