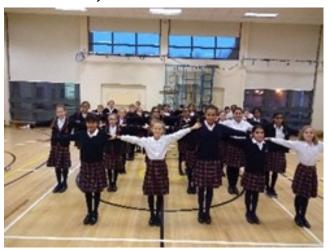

#### YEAR 6 PRODUCTION OF 'WE WILL ROCK YOU!'

This week was an exciting week for the cast of Year 6's upcoming Summer Production of 'We will rock you!' Having completed auditions and various drama workshops, the real 'work' can now start; setting the many scenes, choreographing dances, learning lines and singing songs. This is a picture of our first full cast scene as set on Tuesday. More information to follow...!