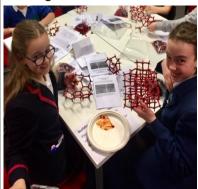

#### UNIVERSITY OF WARWICK SCIENCE GALA

Here is Madeleine in Year 4 had a fantastic evening Madeleine this year at the University of Warwick Science gala. Such an inspiring event for any child wishing to get involved in Science or Engineering. Here she is building basic molecular structures!